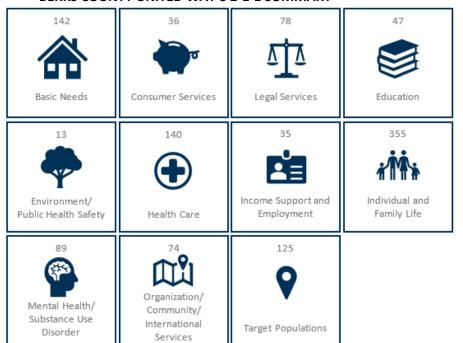

| 3.7                                                                                                                                          | 3.7                                                                                                                                                                                | 17      |

# APPENDIX D: UNITED WAY 2-1-1 AVAILABLE COMMUNITY ASSET BREAKDOWN BY COUNTY

Below is the summary of community assets available for the Tower Health residents. More detail on the services available in the Tower Health primary service area can be accessed through the United Way's 2-1-1 system. Residents may dial 2-1-1 or visit the website at www.pa211.org.

#### **BERKS COUNTY UNITED WAY'S 2-1-1 SUMMARY**



#### **CHESTER COUNTY UNITED WAY'S 2-1-1 SUMMARY**



#### **MONTGOMERY COUNTY UNITED WAY'S 2-1-1 SUMMARY**



#### PHILADELPHIA COUNTY UNITED WAY'S 2-1-1 SUMMARY



# APPENDIX E: COMMUNITY HEALTH NEEDS ASSESSMENT PARTNERS

Abilities in Motion

**ACLAMO Family Center** 

**Alvernia University** 

Ann's Heart

Berks Business Education Coalition

Berks Community Health Center

**Berks Connections Pretrial Services** 

**Berks Counseling Center** 

Berks County Area on Aging

Berks County District Attorney's Office

Berks County Intermediate Unit

Berks County Mental Health/IDD

Berks County Transportation Planner

**Berks Encore** 

Berkshire Psychiatric

Center in the Park

Centro Hispano

Chester County Drug and Alcohol

Chester County Economic Development Council

**Chester County Food