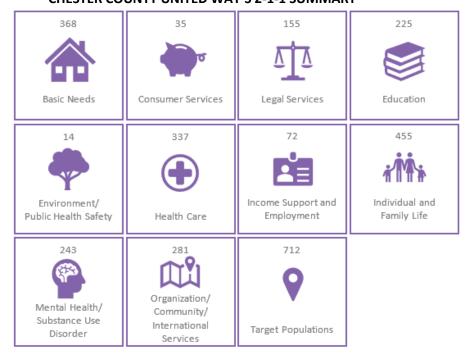

3.7                                                                                                                                          | 3.7                                                                                                                                                                                | 17      |

# APPENDIX D: UNITED WAY 2-1-1 AVAILABLE COMMUNITY ASSET BREAKDOWN BY COUNTY

Below is the summary of community assets available for the Tower Health residents. More detail on the services available in the Tower Health primary service area can be accessed through the United Way's 2-1-1 system. Residents may dial 2-1-1 or visit the website at www.pa211.org.

#### **BERKS COUNTY UNITED WAY'S 2-1-1 SUMMARY**



#### **CHESTER COUNTY UNITED WAY'S 2-1-1 SUMMARY**



#### **MONTGOMERY COUNTY UNITED WAY'S 2-1-1 SUMMARY**



#### PHILADELPHIA COUNTY UNITED WAY'S 2-1-1 SUMMARY



# APPENDIX E: COMMUNITY HEALTH NEEDS ASSESSMENT PARTNERS

Abilities in Motion

**ACLAMO Family Center** 

**Alvernia University** 

Ann's Heart

Berks Business Education Coalition

Berks Community Health Center

**Berks Connections Pretrial Services** 

**Berks Counseling Center** 

Berks County Area on Aging

Berks County District Attorney's Office

Berks County Intermediate Unit

Berks County Mental Health/IDD

Berks County Transportation Planner

**Berks Encore** 

Berkshire Psychiatric

Center in the Park

Centro Hispano

Chester County Drug and Alcohol

Chester County Economic Development Council

**Chester County Food Bank** 

**Chester County Good Samaritan Services**