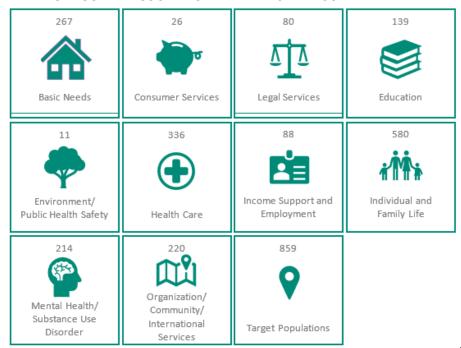

| 3.7                                                                                                                                                                                | 17      |

# APPENDIX D: UNITED WAY 2-1-1 AVAILABLE COMMUNITY ASSET BREAKDOWN BY COUNTY

Below is the summary of community assets available for the Tower Health residents. More detail on the services available in the Tower Health primary service area can be accessed through the United Way's 2-1-1 system. Residents may dial 2-1-1 or visit the website at www.pa211.org.

#### **BERKS COUNTY UNITED WAY'S 2-1-1 SUMMARY**



#### **CHESTER COUNTY UNITED WAY'S 2-1-1 SUMMARY**



#### **MONTGOMERY COUNTY UNITED WAY'S 2-1-1 SUMMARY**



#### PHILADELPHIA COUNTY UNITED WAY'S 2-1-1 SUMMARY



# APPENDIX E: COMMUNITY HEALTH NEEDS ASSESSMENT PARTNERS

Abilities in Motion

**ACLAMO Family Center** 

**Alvernia University** 

Ann's Heart

Berks Business Education Coalition

Berks Community Health Center

**Berks Connections Pretrial Services** 

**Berks Counseling Center** 

Berks County Area on Aging

Berks County District Attorney's Office

Berks County Intermediate Unit

Berks County Mental Health/IDD

Berks County Transportation Planner

**Berks Encore** 

Berkshire Psychiatric

Center in the Park

Centro Hispano

Chester County Drug and Alcohol

Chester County Economic Development Council

**Chester County Food Bank** 

**Chester County Good Samaritan Services** 

**Chester County Health Department** 

Chester County Men